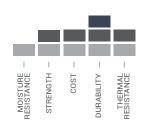

## 03. Melamine Faced MDF - UF

### 04. Melamine Faced MDF - HMR

# **Melamine Faced MDF**

# Urea Formaldehyde - UF

PAGE

### **Melamine Faced MDF**

# Moisture Resistance - MR High Moisture Resistance - HMR

Very light in weight, and easy to apply

Relatively cheaper than Laminates

Comes in 100 colour of decor surfaces and touch, with most trendy designs including woodgrains, stone and fabric surfaces.