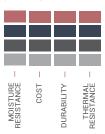

### 08. SKINROCK

Skinrock is a type of natural rock veneer, its biggest advantage is that it can be used outdoor directly under the sun and rain as facade.

They are also great as indoor feature wall material including bathrooms & gardens.