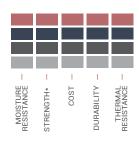

When it comes to choosing the right panel materials for your design, there are several factors to consider:

### **APPLICATION**

Where are you going to apply the material?

- Humid Moisture
   Resistant
- 2. Non-Humid Normal /
- 3. Outdoor Water Resistant

### **FUNCTION**

What is the function of that particular piece of furniture / fitting?

- Load Bearing Heavy or non heavy storage?
- 2. Thermal resistance?
- 3. Heavy duty surface?
- 4. Specific specs like fire retardancy/?

### **DURABILITY**

How long do you expect the piece of furniture / fitting to last ?

- 1. For temporary or long lasting place?
- Heavy or frequent contacts of the furniture/ fittings can affect their durability.

### COST

What is your budget for this particular project?

- Consider not only the price of the material, but also the labour and time cost.
- 2. Cost of transport and cost of installation.