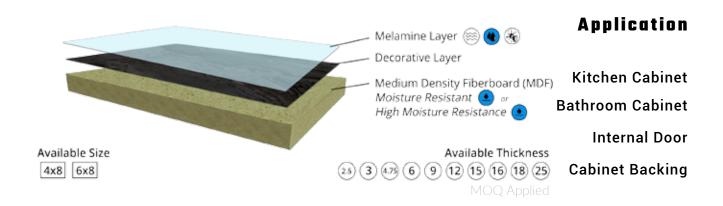

### **Melamine Faced MDF**

# Moisture Resistance - MR High Moisture Resistance - HMR

Very light in weight, and easy to apply

Relatively cheaper than Laminates

Comes in 100 colour of decor surfaces and touch, with most trendy designs including woodgrains, stone and fabric surfaces.

Comes with matching PVC edge bands

Good quality surface with high scratch, moisture resistance, and with some amount of fire retardancy

Widely available so even small projects can utilise this material. LamiPly®
LamiBlock®

CON's

Not suitable for specialty application, such as hospital, where high fire retardancy is required

Not suitable for application where excessive bending is needed in the design

Durability: 10+ Years

\*base on normal degree of wear and tear