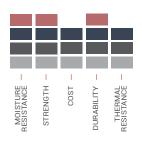

# **Melamine Faced MDF**

# Urea Formaldehyde - UF

PAGE

### **Melamine Faced MDF**

# Moisture Resistance - MR High Moisture Resistance - HMR

Very light in weight, and easy to apply

Relatively cheaper than Laminates

Comes in 100 colour of decor surfaces and touch, with most trendy designs including woodgrains, stone and fabric surfaces.

Comes with matching PVC edge bands

Good quality surface with high scratch, moisture resistance, and with some amount of fire retardancy

Widely available so even small projects can utilise this material. LamiPly®
LamiBlock®

CON's

Not suitable for specialty application, such as hospital, where high fire retardancy is required

Not suitable for application where excessive bending is needed in the design

Durability: 10+ Years

\*base on normal degree of wear and tear