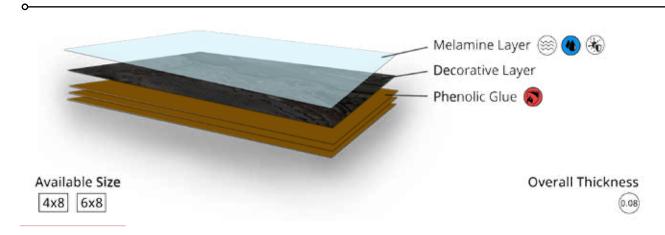

# **Application**

Kitchen top and other furniture surfaces that are heavy duty.

Any custom made commercial and residential furniture and interior fittings, especially in curved furniture designs.

Public buildings and 5-star hotel where specific standard of fire retardancy is required.

# How is DeOne Laminate different from other laminate brands?

Manufactured with 100% virgin pulp and pure phenolic resin, making it highly resistance to fire, water, and scratch.

Extremely flexible, flat and smooth with thickness tolerance of no more than 0.02mm

Strictly complied with the international EN438 standard, which is the most recognized standard to be applied in public buildings, 5-star hotels, and other projects where the highest material quality and functionality is required.

Highly environmental friendly and healthy, as it does not emit toxic substances that is dangerous to human health.

DeOne Laminate's quality is so good that furniture makers do not have to encounter problem, such as chipping, and cracking while applying and handling the laminates.