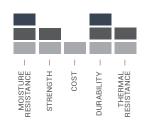

# 01. Melamine Faced Chipboard - UF

# 02. Melamine Faced Chipboard - MUF

# MELAMINE FACE CHIPBOARD

# MFC

# **Melamine Faced Chipboard**

# Urea Formaldehyde - UF

# Melamine Urea Formaldehyde - MUF