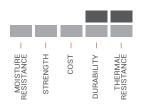

### **APPLICATION**

Where are you going to apply the material?

- Humid Moisture
   Resistant
- 2. Non-Humid Normal /
- 3. Outdoor Water Resistant

### **FUNCTION**

What is the function of that particular piece of furniture / fitting?

- Load Bearing Heavy or non heavy storage?
- 2. Thermal resistance?
- 3. Heavy duty surface?
- 4. Specific specs like fire retardancy/?

### **DURABILITY**

How long do you expect the piece of furniture / fitting to last ?

- 1. For temporary or long lasting place?
- Heavy or frequent contacts of the furniture/ fittings can affect their durability.

### COST

What is your budget for this particular project?

- Consider not only the price of the material, but also the labour and time cost.
- 2. Cost of transport and cost of installation.