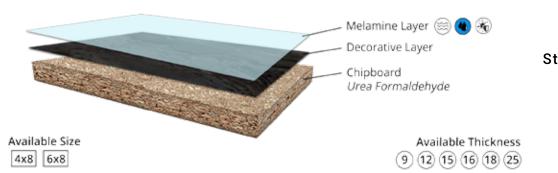

# Melamine Layer (a) (b) (b) Kitchen Cabinet Decorative Layer Chipboard Melamine Urea Formaldehyde Available Size Available Thickness [4x8] 6x8 Available Thickness

MELAMINE FACE MDF

MFM

Where can you spot them?