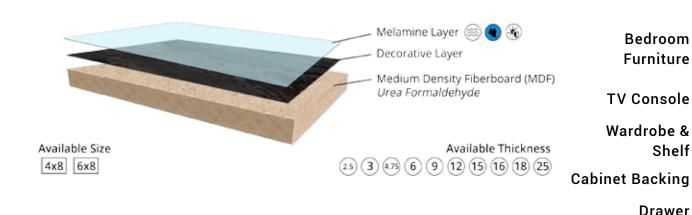

# **Melamine Faced Chipboard**

# Melamine Urea Formaldehyde - MUF

# Melamine Layer (a) (b) (b) Kitchen Cabinet Decorative Layer Chipboard Melamine Urea Formaldehyde Available Size Available Thickness [4x8] 6x8 Available Thickness

MELAMINE FACE MDF

MFM

Where can you spot them?

Interior Room Doors

Cabinet Back Panel

Kitchen Cabinet

**Bedroom Furniture** 

**Durability:** 

Minimum

5 Years

PRO's