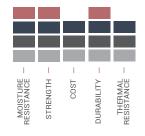

### 08. SKINROCK

Skinrock is a type of natural rock veneer, its biggest advantage is that it can be used outdoor directly under the sun and rain as facade.

They are also great as indoor feature wall material including bathrooms & gardens.