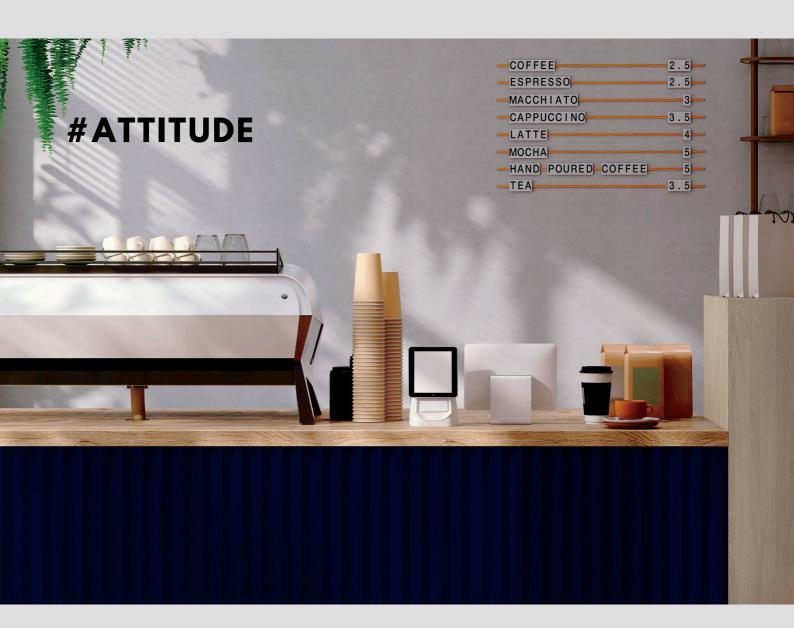

#### **#WHAT'S YOUR STORY?**

Midnight is a strong colour that conveys your attitude and tells a story. Combine it with Cuscino and Fume for a young and cool scene.

Fume NM7203

Midnight NM7004

Cuscino NM9416 SS