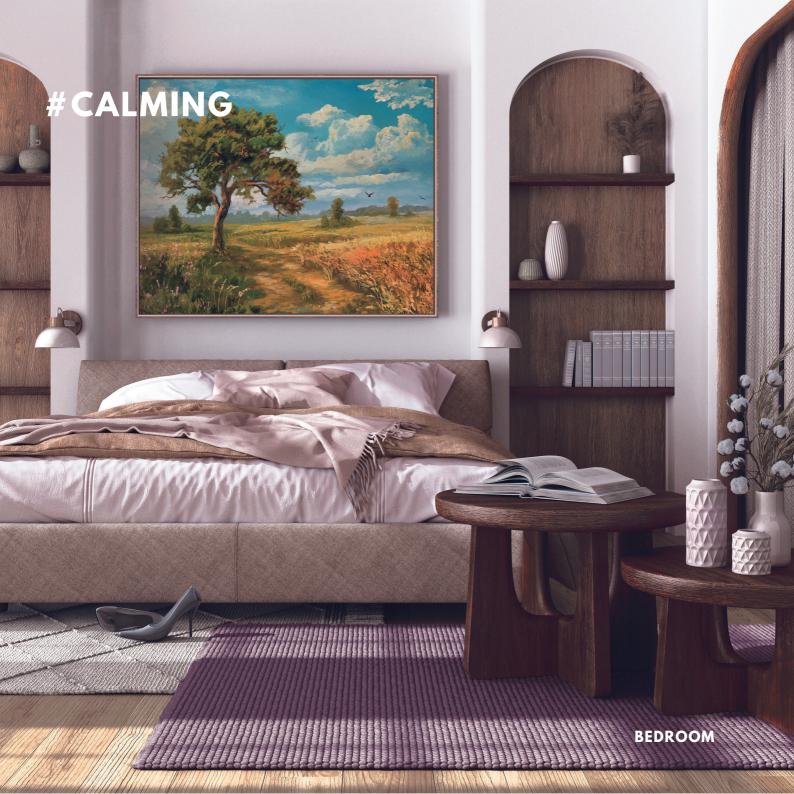

## #COMFORT #CALM #SOOTHING

Decors must be universally applicable and designed accordingly. Due to its neutral colorway, Delight can be combined in countless ways and has a timeless effect. Paired with wood decors such as our Forest and Suono, a pleasantly calming room ambience is created. Both woodgrains can be combined with solid color to provide natural, calming accents.