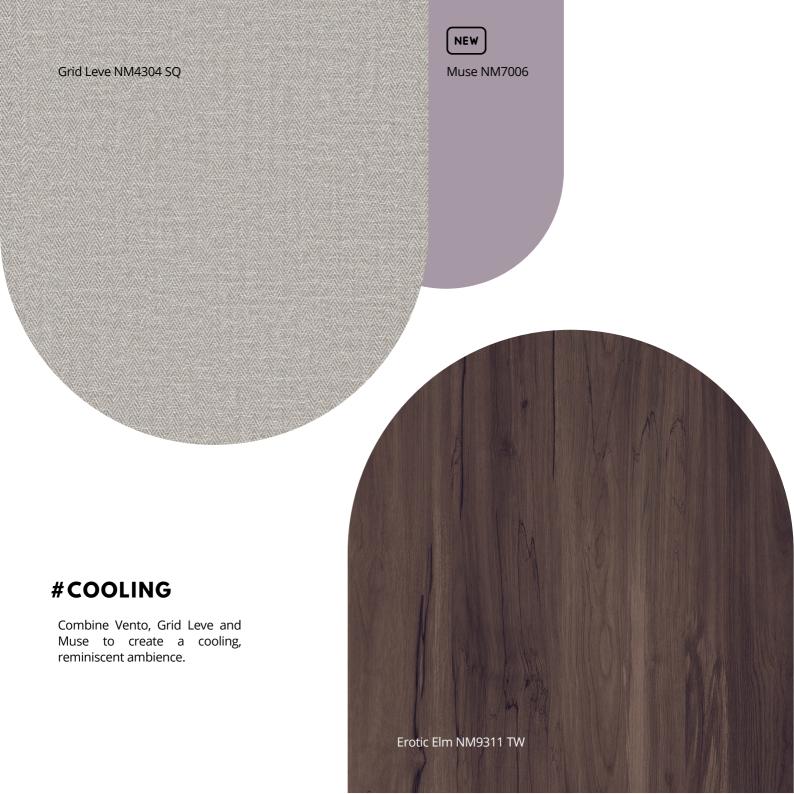

## #COMFORT #CALM #SOOTHING

Decors must be universally applicable and designed accordingly. Due to its neutral colorway, Delight can be combined in countless ways and has a timeless effect. Paired with wood decors such as our Forest and Suono, a pleasantly calming room ambience is created. Both woodgrains can be combined with solid color to provide natural, calming accents.