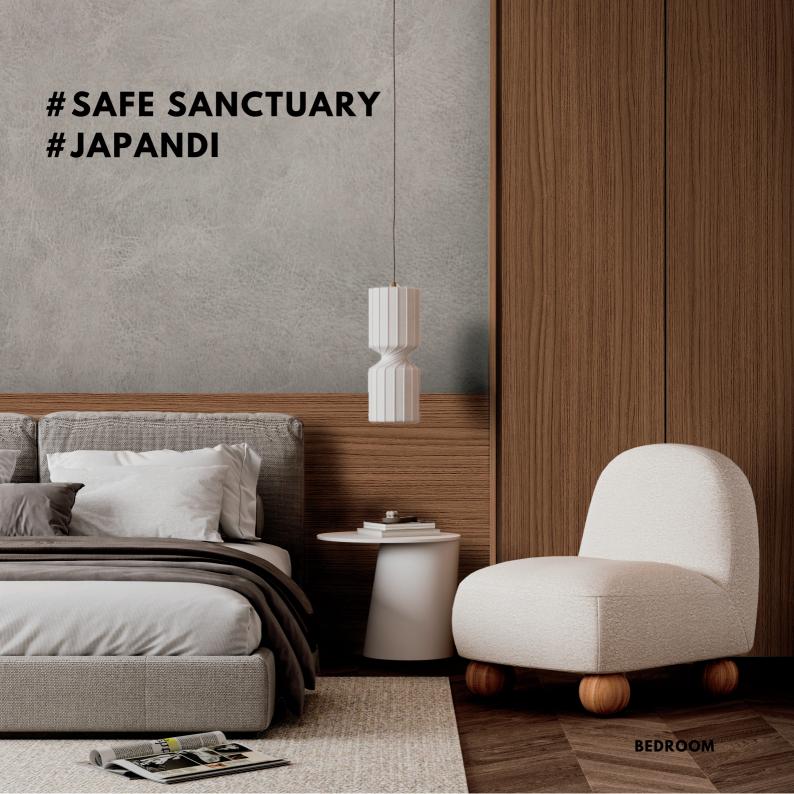

### **#MINDFULNESS**

Create a calming, quiet & soothing ambience combining Maldini with Greycloud. Japandi style is in trend globally where it represents a mindful way of living.