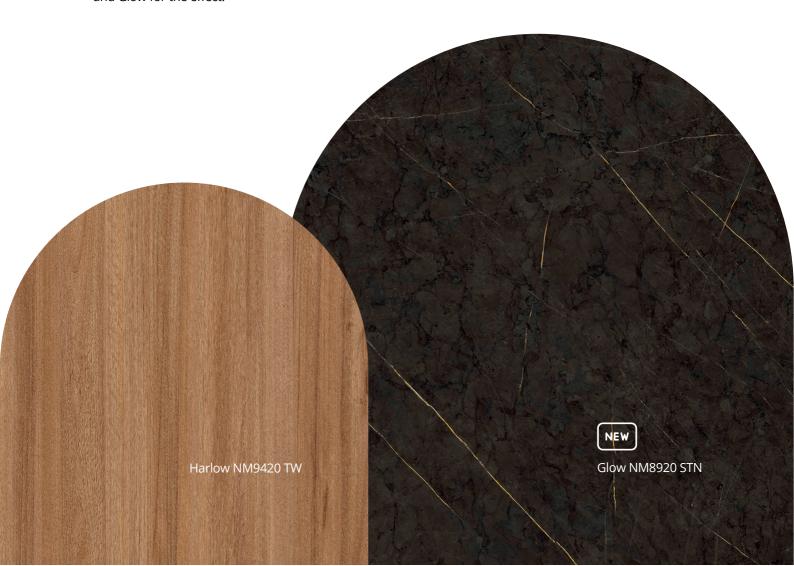

### **#SENTIMENTAL**

In the world of uncertainty, people find comfort in the known and retro. We are seeing more retro elements in trend that create a sense of de vaju. Combine Harlow and Glow for the effect.