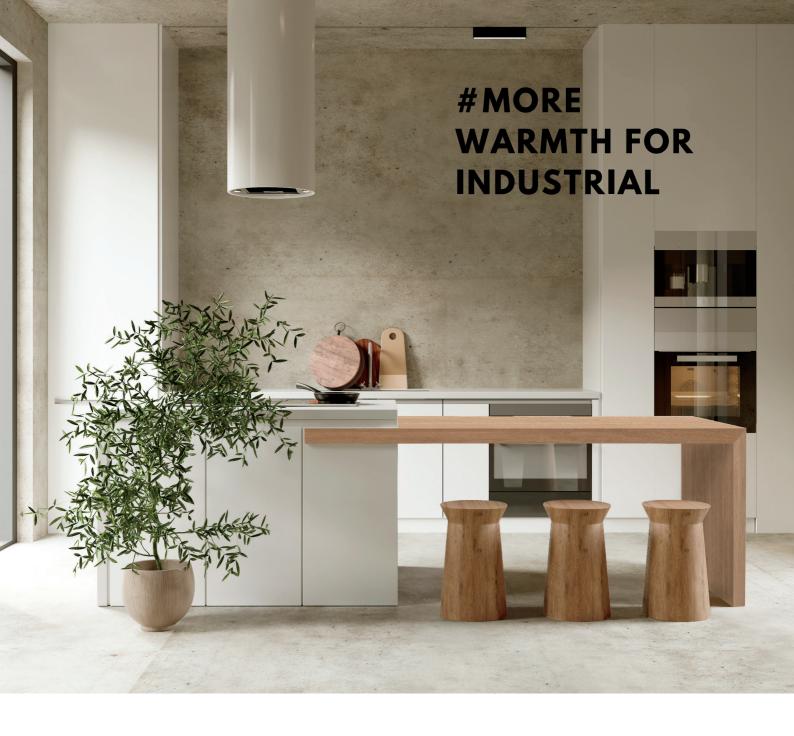

## #NEW INDUSTRIAL #MINIMALIST

Combine Lofty, Pearl and Theodora to create a fresh, safe & calm ambience, made of natural colours hinting at the warmth of the soft morning sunlight .