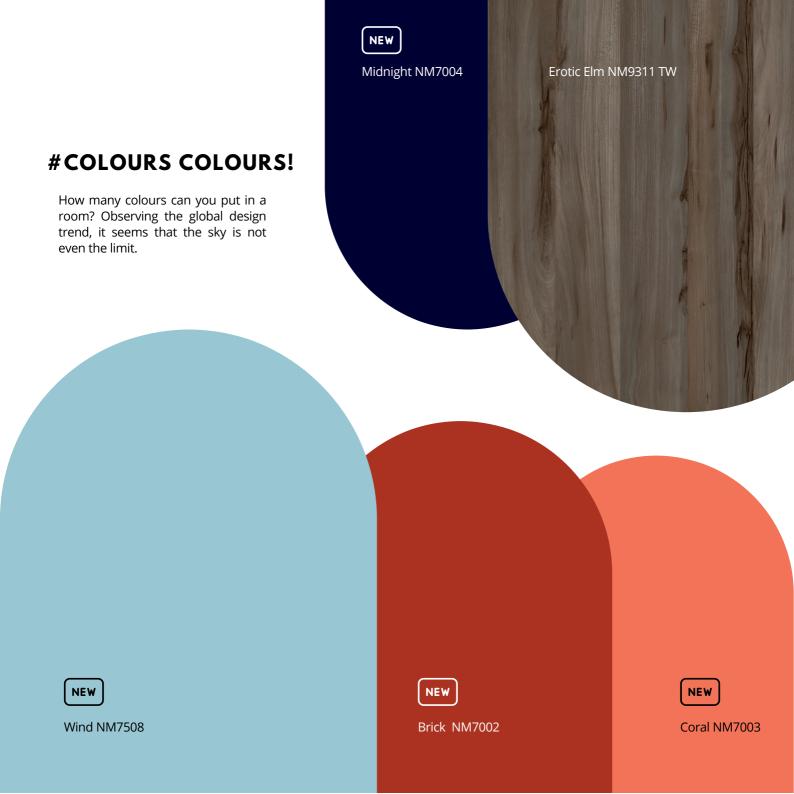

The global design trend reflects a fascinating blend of nostalgic elements and exciting new combinations of colours & textures, with living and working spaces intertwined and boundaries blurred.

#### **#WHAT'S YOUR STORY?**

Midnight is a strong colour that conveys your attitude and tells a story. Combine it with Cuscino and Fume for a young and cool scene.

Fume NM7203

Midnight NM7004

Cuscino NM9416 SS