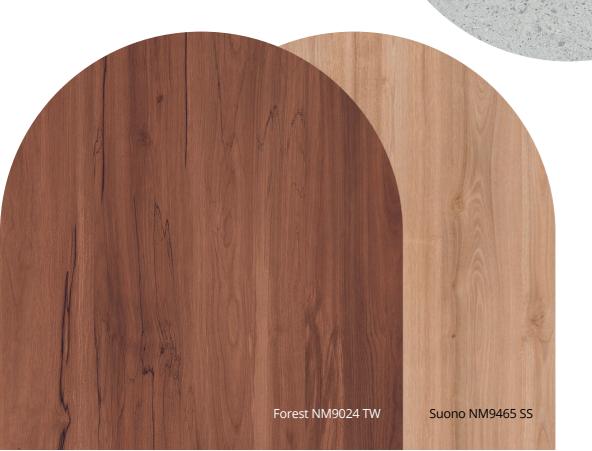

## #COMFORT #CALM #SOOTHING

Decors must be universally applicable and designed accordingly. Due to its neutral colorway, Delight can be combined in countless ways and has a timeless effect. Paired with wood decors such as our Forest and Suono, a pleasantly calming room ambience is created. Both woodgrains can be combined with solid color to provide natural, calming accents.