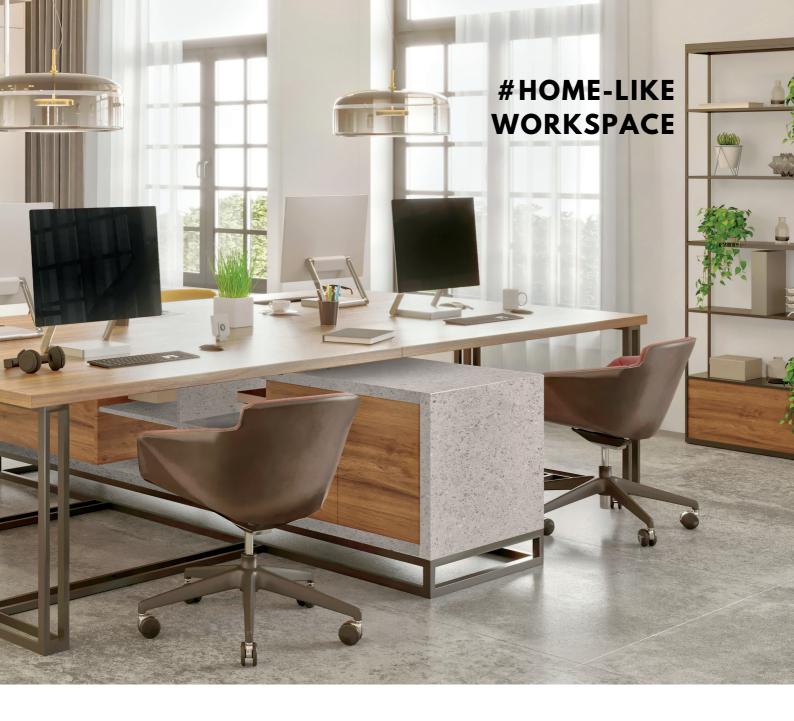

## **GLOBAL DESIGN TREND**

2023-2024

The global design trend reflects a fascinating blend of nostalgic elements and exciting new combinations of colours & textures, with living and working spaces intertwined and boundaries blurred.