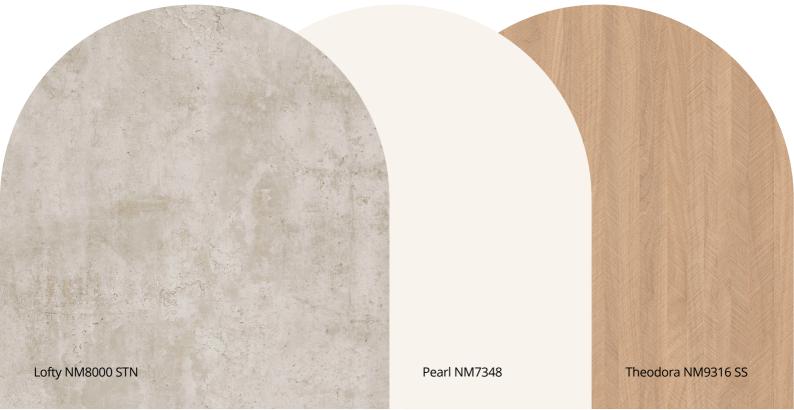

## #NEW INDUSTRIAL #MINIMALIST

Combine Lofty, Pearl and Theodora to create a fresh, safe & calm ambience, made of natural colours hinting at the warmth of the soft morning sunlight .