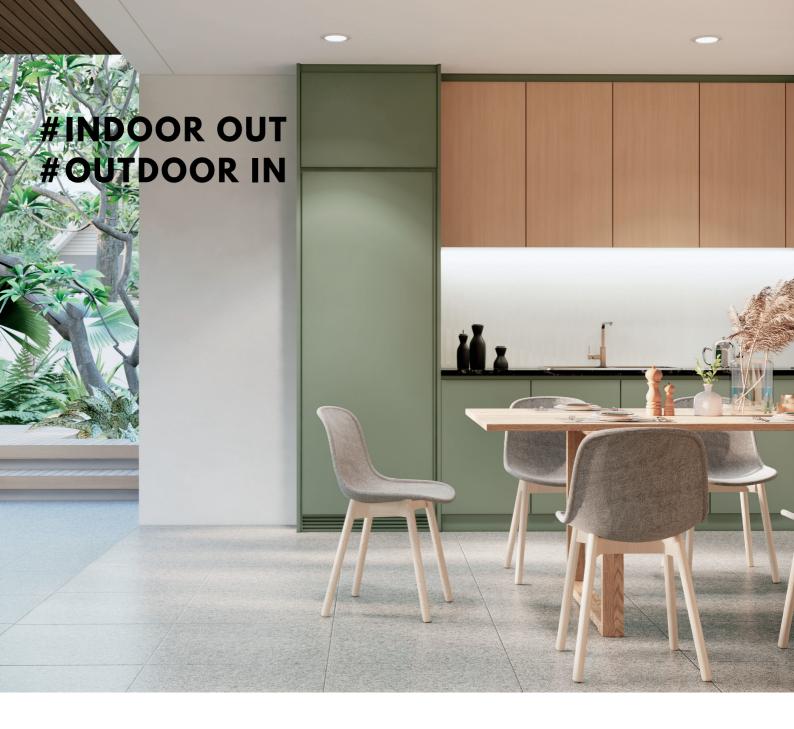

## **#SUSTAINABLE**

Boundaries between indoor and outdoor are blurred. Designers are inspired to bring the Outdoor in and Indoor Out, with a focus on sustainable materials. Natural colours are used to create a sense of outdoor in the homes. Based on current home trend, green is spotted as solid colour in various tones, pairing with soothing and smooth Sandy to create a fresh atmosphere.