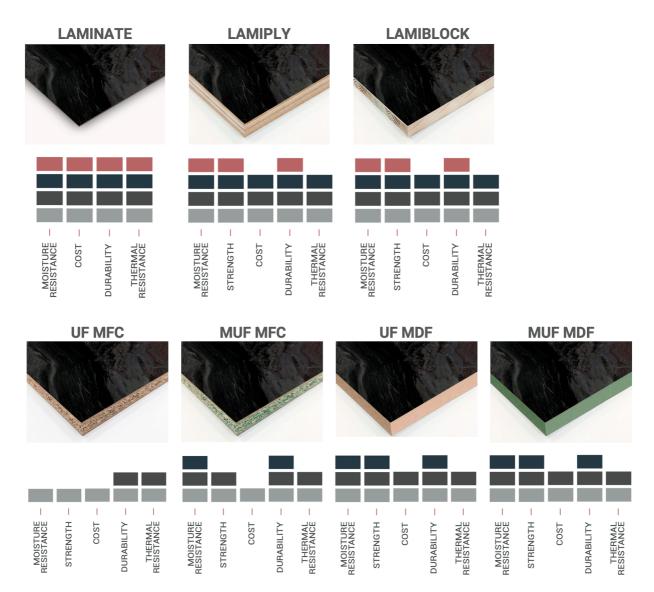

# Melamine

Post-Forming

Particle Board

**MDF** 

Plywood

Blockboard

Particle Board MDF Plywood Blockboard