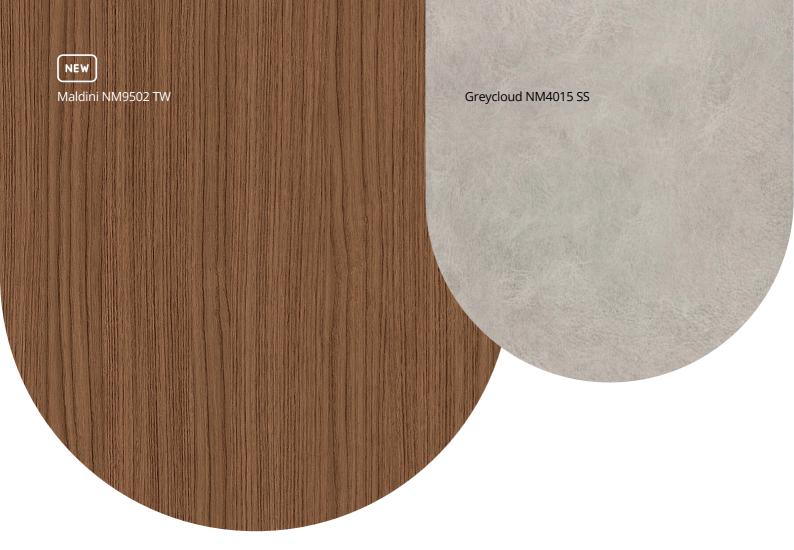

### **#MINDFULNESS**

Create a calming, quiet & soothing ambience combining Maldini with Greycloud. Japandi style is in trend globally where it represents a mindful way of living.