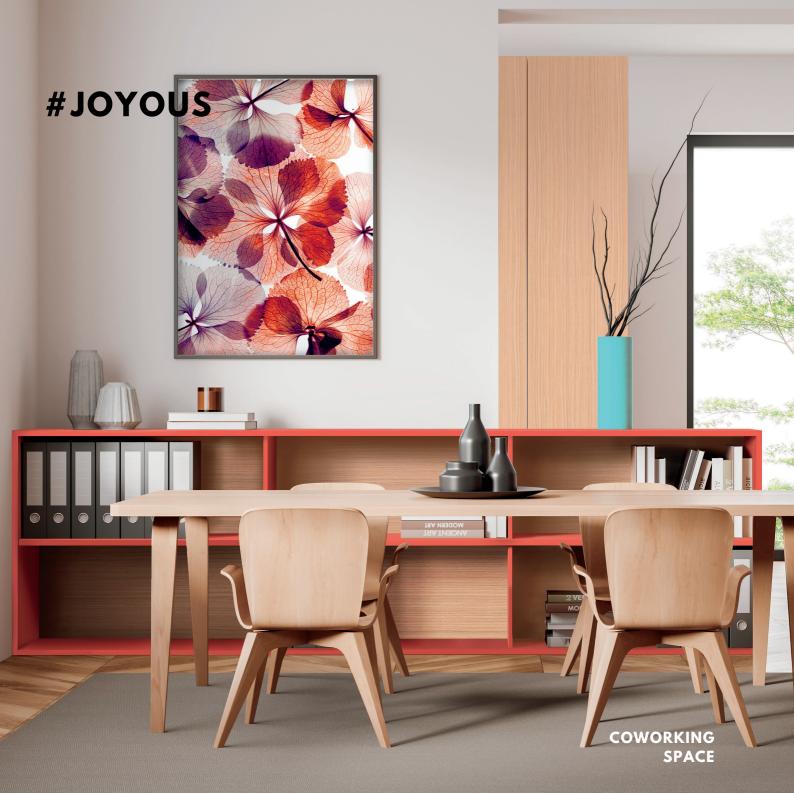

### **#SPRING OF COLOURS**

We are observing bright colours bursting out everywhere that represents a sense of hope, joy and new possibilities. Add Coral to a light Jeneiro for a joyful and young ambience.