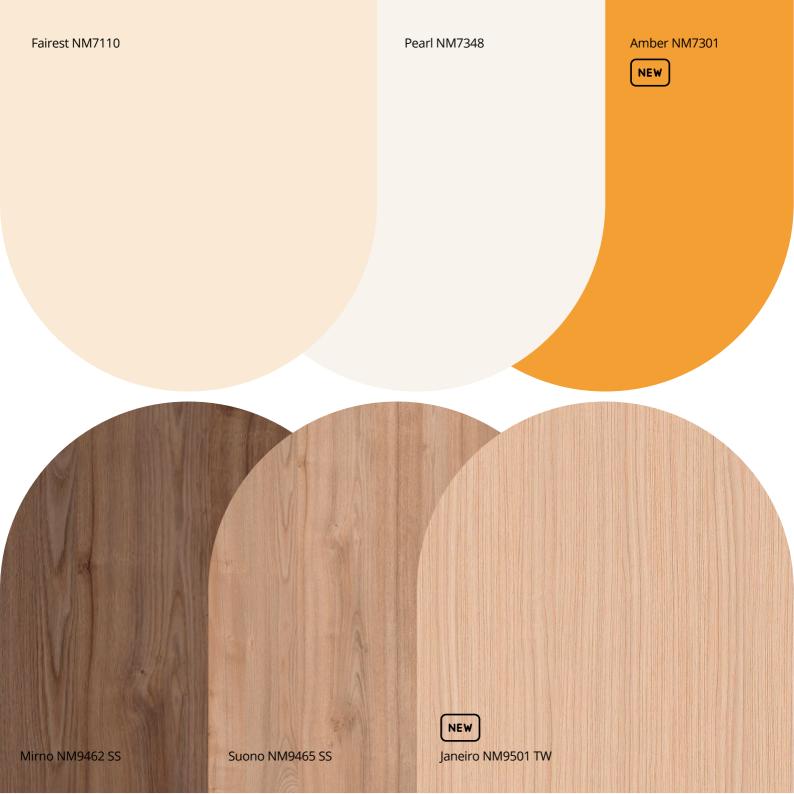

### **#SPRING OF COLOURS**

We are observing bright colours bursting out everywhere that represents a sense of hope, joy and new possibilities. Add Coral to a light Jeneiro for a joyful and young ambience.

NEW

Janeiro NM9501 TW